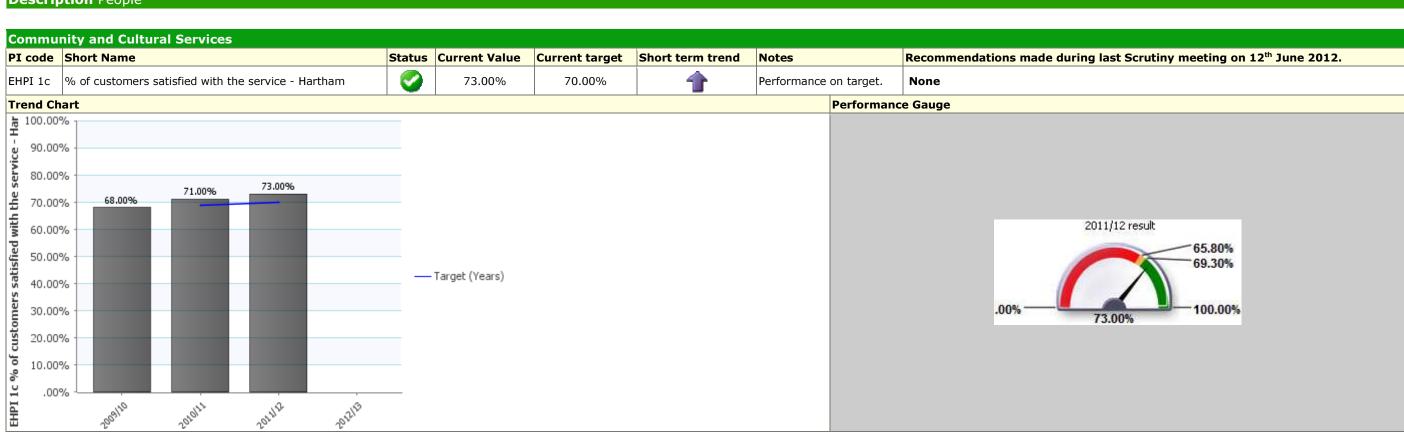

00.00%

| , , , , , , , , , , , , , , , , , , , , |                                           | Recommendations made during<br>last Scrutiny meeting on 12 <sup>th</sup> June<br>2012. |
|-----------------------------------------|-------------------------------------------|----------------------------------------------------------------------------------------|
| None None                               | by our leisure<br>Promoter<br>IPS scores. |                                                                                        |