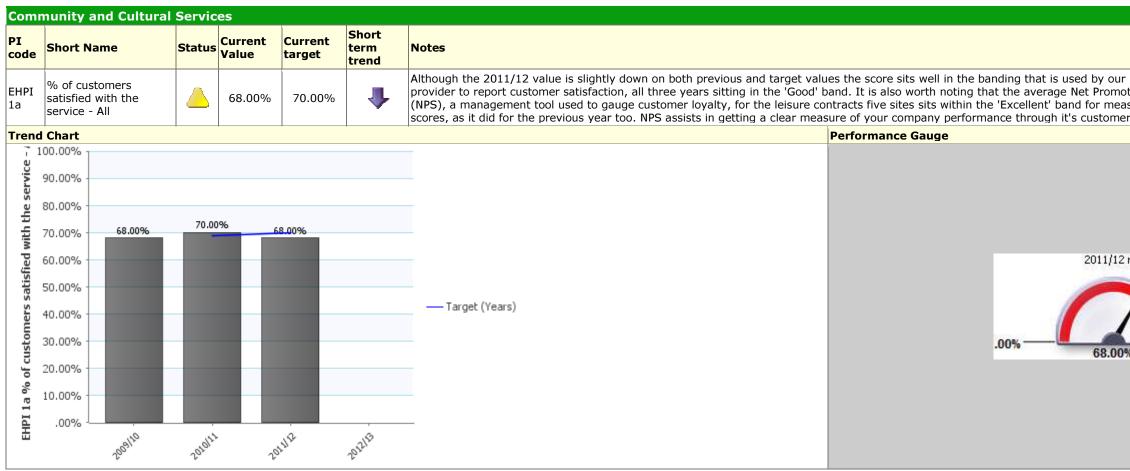

## Traffic Light Amber Description People

|                                                           | Recommendations made during<br>last Scrutiny meeting on 12 <sup>th</sup> June<br>2012. |
|-----------------------------------------------------------|----------------------------------------------------------------------------------------|
| our leisure<br>moter Score<br>neasuring NPS<br>mers eyes. | None                                                                                   |
|                                                           |                                                                                        |
|                                                           |                                                                                        |
| /12 result                                                |                                                                                        |
|                                                           | 65.80%                                                                                 |
|                                                           | 69.30%                                                                                 |