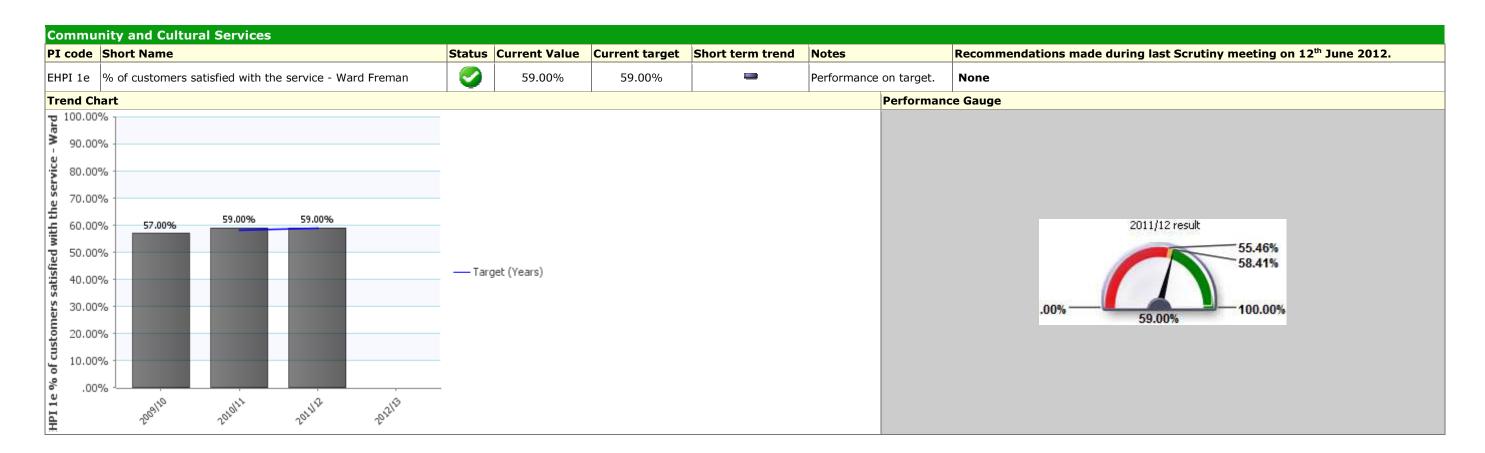

00.00%

| , , , , , , , , , , , , , , , , , , , , |                                           | Recommendations made during<br>last Scrutiny meeting on 12 <sup>th</sup> June<br>2012. |
|-----------------------------------------|-------------------------------------------|----------------------------------------------------------------------------------------|
| None None                               | by our leisure<br>Promoter<br>IPS scores. |                                                                                        |