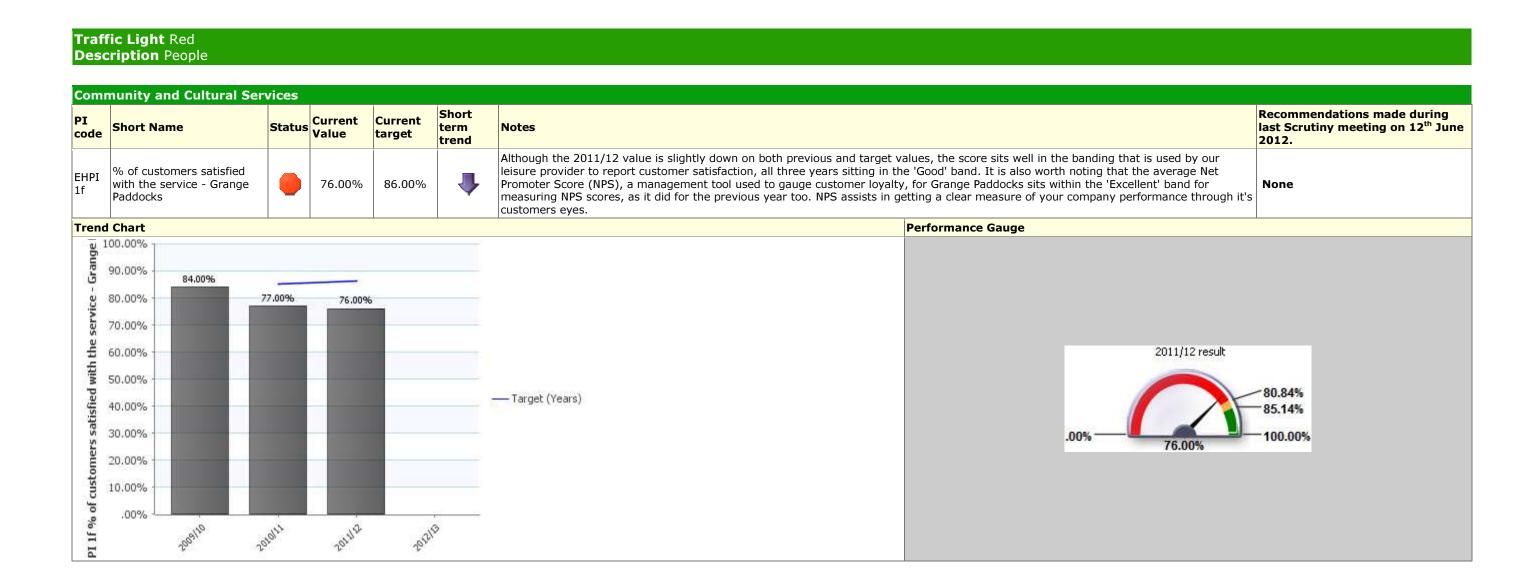

|                                                      | Recommendations made during<br>last Scrutiny meeting on 12 <sup>th</sup> June<br>2012. |
|------------------------------------------------------|----------------------------------------------------------------------------------------|
| y our leisure<br>Promoter<br>and for<br>through it's | None                                                                                   |