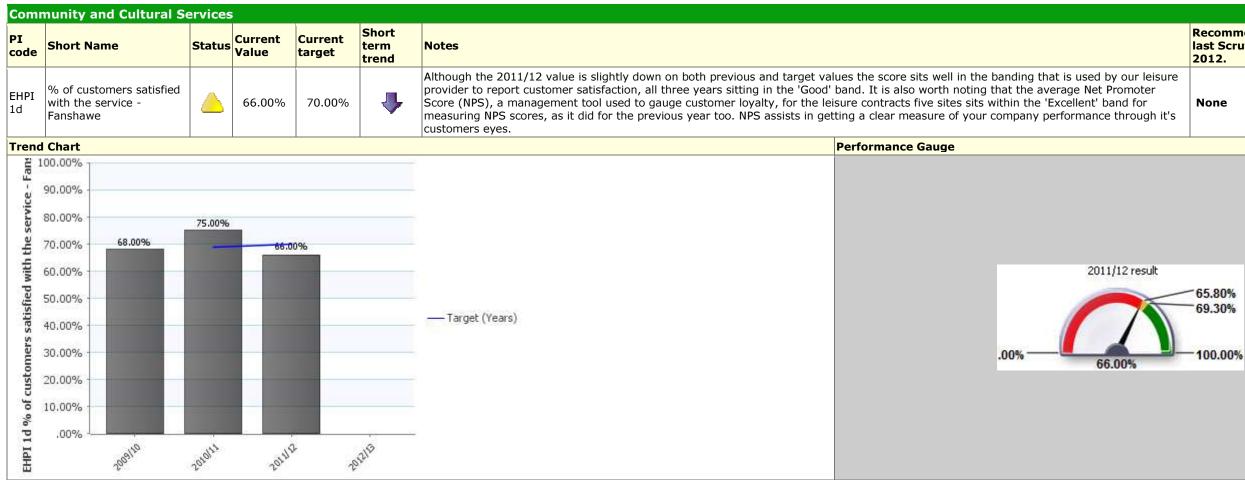

|                                                      | Recommendations made during<br>last Scrutiny meeting on 12 <sup>th</sup> June<br>2012. |
|------------------------------------------------------|----------------------------------------------------------------------------------------|
| y our leisure<br>Promoter<br>and for<br>through it's | None                                                                                   |